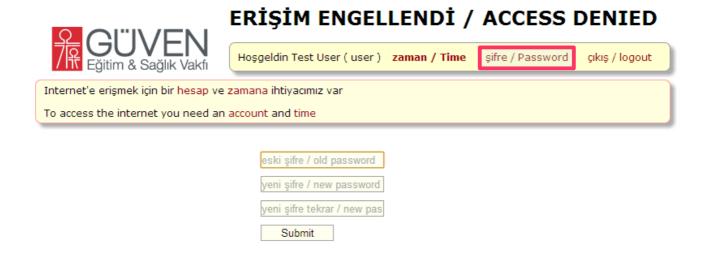

# --- Change Password ---

Maybe you forgot your password, an administrator has reset it or someone used your account and you want to change it then you can do it here.