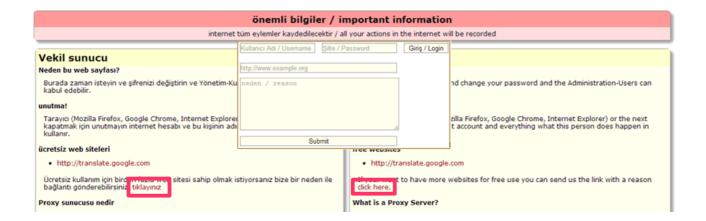

# --- send suggestions for free Web-Pages ---

There you can send suggestions about web-pages they should be free from user authentication. That means you can access this web-pages whenever you want. You have to post a good reason otherwise the administrators will refuse it.

possible web-page types

- Translators
- Navigators / Route Websites
- Encyclopedia