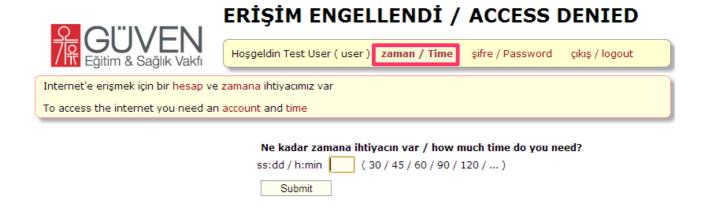

### --- Internet Time ---

Here you can send a Time-Request to the administrators. Sometimes they have something to do so if it takes to much time inform them that you have sent a request.